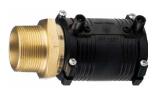

lity

ISO 9001:2008 Quality Management System

ISO 14001:2004 Environmental Management System Founded in 1802, and headquartered in Switzerland, Georg Fischer (GF) manufacture a comprehensive range of electrofusion and buttweld fittings for use on PE80 and PE100 pipe from SDR 7.4 to SDR17.

**Product Range** 

Couplers sizes 20 mm – 1200 mm

Saddles up to 1000 mm

# **Product Attributes**

- Pressure ratings up to 16 bar
- Big couplers:
  - Larger diameter to allow easier installation of oval pipes
  - Smooth internal finish
  - Reduced installation time without the need for preheating

# Long Spigot Buttweld

# **Stub Flanges - BWSF Elbows - BWE Reducers - BWR Tees - BWT End Caps - BWEC**

# Electrofusion

# **Couplers - EFC**



# Elbows - EFE



# Tees - EFT



### **Adaptors - EFCM**



**Reducers - EFR** 



Saddles - EFS



# **Electrofusion Tools**





Scan for more information

Disclaimer: While every effort has been made to ensure that the information in this document is correct and accurate, users of Hygrade Water product or information within this document must make their own assessment of suitability for their particular application. Product dimensions are nominal only, and should be verified if critical to a particular installation. No warranty is either expressed, implied, or statutory made by Hygrade Water unless expressly stated in any sale and purchase agreement entered into between Hygrade Water and the user. December 2019

0800 494 723 hygradewater.co.nz **102 Neilson Street** Onehunga, Auckland 1061, New Zealand PO Box 58 142, Botany, Auckland 2163