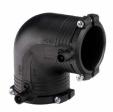

roval

AS/NZS 4129 – 2008 Approved

### Quality

ISO 9001:2008 Quality Management System

ISO 14001:2004 Environmental Management System Founded in 1802, and headquartered in Switzerland, Georg Fischer (GF) manufacture a comprehensive range of electrofusion and buttweld fittings for use on PE80 and PE100 pipe from SDR 7.4 to SDR17.

**Product Range** 

Couplers sizes 20 mm – 1200 mm

Saddles up to 1000 mm

# **Product Attributes**

- Pressure ratings up to 16 bar
- Big couplers:
  - Larger diameter to allow easier installation of oval pipes
  - Smooth internal finish
  - Reduced installation time without the need for preheating

# Long Spigot Buttweld

# **Stub Flanges - BWSF Elbows - BWE Reducers - BWR Tees - BWT End Caps - BWEC**

# Electrofusion

# **Couplers - EFC**



# Elbows - EFE



# Tees - EFT



### **Adaptors - EFCM**



**Reducers - EFR** 



Saddles - EFS



# **Electrofusion Tools**





Scan for more information

Disclaimer: While every effort has been made to ensure that the information in this document is correct and accurate, users of Hygrade Water product or information within this document must make their own assessment of suitability for their particular application. Product dimensions are nominal only, and should be verified if critical to a particular installation. No warranty is either expressed, implied, or statutory made by Hygrade Water unless expressly stated in any sale and purchase agreement entered into between Hygrade Water and the user. December 2019

0800 494 723 hygradewater.co.nz **102 Neilson Street** Onehunga, Auckland 1061, New Zealan