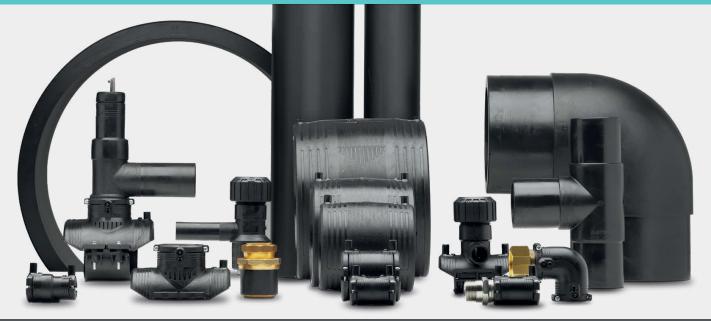

#### **Product Attributes**

Comprehensive range

Modular system

**Product Range** 

Couplers sizes 20 mm – 1200 mm

Saddles up to 1000 mm

# **Product Attributes**

- Pressure ratings up to 16 bar
- Big couplers:
  - Larger diameter to allow easier installation of oval pipes
  - Smooth internal finish
  - Reduced installation time without the need for preheating